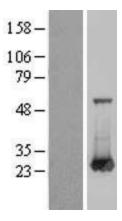

## **Product images:**

Western blot validation of overexpression lysate (Cat# [LY419062]) using anti-DDK antibody (Cat# [TA50011-100]). Left: Cell lysates from untransfected HEK293T cells; Right: Cell lysates from HEK293T cells transfected with [RC200432] using transfection reagent MegaTran 2.0 (Cat# [TT210002]).