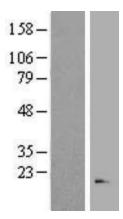

## **Product images:**

Western blot validation of overexpression lysate (Cat# [LY419004]) using anti-DDK antibody (Cat# [TA50011-100]). Left: Cell lysates from untransfected HEK293T cells; Right: Cell lysates from HEK293T cells transfected with [RC220569] using transfection reagent MegaTran 2.0 (Cat# [TT210002]).