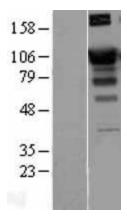

## **Product images:**

Western blot validation of overexpression lysate (Cat# [LY427355]) using anti-DDK antibody (Cat# [TA50011-100]). Left: Cell lysates from untransfected HEK293T cells; Right: Cell lysates from HEK293T cells transfected with [RC226152] using transfection reagent MegaTran 2.0 (Cat# [TT210002]).