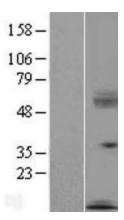

## **Product images:**

Western blot validation of overexpression lysate (Cat# [LY418959]) using anti-DDK antibody (Cat# [TA50011-100]). Left: Cell lysates from untransfected HEK293T cells; Right: Cell lysates from HEK293T cells transfected with [RC204455] using transfection reagent MegaTran 2.0 (Cat# [TT210002]).