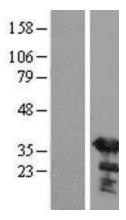

## **Product images:**

Western blot validation of overexpression lysate (Cat# [LY418951]) using anti-DDK antibody (Cat# [TA50011-100]). Left: Cell lysates from untransfected HEK293T cells; Right: Cell lysates from HEK293T cells transfected with [RC201429] using transfection reagent MegaTran 2.0 (Cat# [TT210002]).