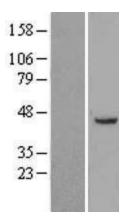

## **Product images:**

Western blot validation of overexpression lysate (Cat# [LY418884]) using anti-DDK antibody (Cat# [TA50011-100]). Left: Cell lysates from untransfected HEK293T cells; Right: Cell lysates from HEK293T cells transfected with [RC202008] using transfection reagent MegaTran 2.0 (Cat# [TT210002]).