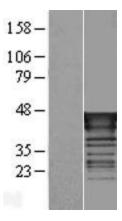

## **Product images:**

Western blot validation of overexpression lysate (Cat# [LY418842]) using anti-DDK antibody (Cat# [TA50011-100]). Left: Cell lysates from untransfected HEK293T cells; Right: Cell lysates from HEK293T cells transfected with [RC222628] using transfection reagent MegaTran 2.0 (Cat# [TT210002]).