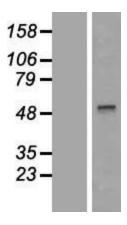

## **Product images:**

Western blot validation of overexpression lysate (Cat# [LY418833]) using anti-DDK antibody (Cat# [TA50011-100]). Left: Cell lysates from untransfected HEK293T cells; Right: Cell lysates from HEK293T cells transfected with [RC205904] using transfection reagent MegaTran 2.0 (Cat# [TT210002]).