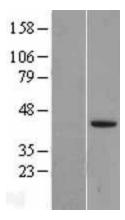

## **Product images:**

Western blot validation of overexpression lysate (Cat# [LY418816]) using anti-DDK antibody (Cat# [TA50011-100]). Left: Cell lysates from untransfected HEK293T cells; Right: Cell lysates from HEK293T cells transfected with [RC207799] using transfection reagent MegaTran 2.0 (Cat# [TT210002]).