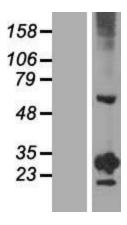

## **Product images:**

Western blot validation of overexpression lysate (Cat# [LY418490]) using anti-DDK antibody (Cat# [TA50011-100]). Left: Cell lysates from untransfected HEK293T cells; Right: Cell lysates from HEK293T cells transfected with [RC209495] using transfection reagent MegaTran 2.0 (Cat# [TT210002]).