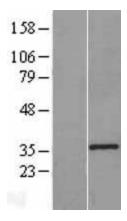

## **Product images:**

Western blot validation of overexpression lysate (Cat# [LY418489]) using anti-DDK antibody (Cat# [TA50011-100]). Left: Cell lysates from untransfected HEK293T cells; Right: Cell lysates from HEK293T cells transfected with [RC215688] using transfection reagent MegaTran 2.0 (Cat# [TT210002]).