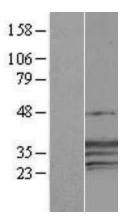

## **Product images:**

Western blot validation of overexpression lysate (Cat# [LY418392]) using anti-DDK antibody (Cat# [TA50011-100]). Left: Cell lysates from untransfected HEK293T cells; Right: Cell lysates from HEK293T cells transfected with [RC201654] using transfection reagent MegaTran 2.0 (Cat# [TT210002]).