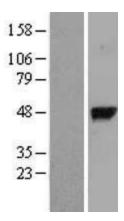

## **Product images:**

Western blot validation of overexpression lysate (Cat# [LY418375]) using anti-DDK antibody (Cat# [TA50011-100]). Left: Cell lysates from untransfected HEK293T cells; Right: Cell lysates from HEK293T cells transfected with [RC202265] using transfection reagent MegaTran 2.0 (Cat# [TT210002]).