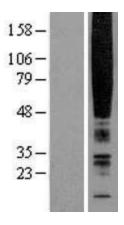

## **Product images:**

Western blot validation of overexpression lysate (Cat# [LY418238]) using anti-DDK antibody (Cat# [TA50011-100]). Left: Cell lysates from untransfected HEK293T cells; Right: Cell lysates from HEK293T cells transfected with [RC217247] using transfection reagent MegaTran 2.0 (Cat# [TT210002]).