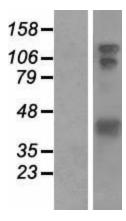

## **Product images:**

Western blot validation of overexpression lysate (Cat# [LY418101]) using anti-DDK antibody (Cat# [TA50011-100]). Left: Cell lysates from untransfected HEK293T cells; Right: Cell lysates from HEK293T cells transfected with [RC215892] using transfection reagent MegaTran 2.0 (Cat# [TT210002]).