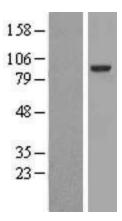

## **Product images:**

Western blot validation of overexpression lysate (Cat# [LY417986]) using anti-DDK antibody (Cat# [TA50011-100]). Left: Cell lysates from untransfected HEK293T cells; Right: Cell lysates from HEK293T cells transfected with [RC206372] using transfection reagent MegaTran 2.0 (Cat# [TT210002]).