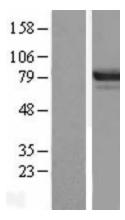

## **Product images:**

Western blot validation of overexpression lysate (Cat# [LY417799]) using anti-DDK antibody (Cat# [TA50011-100]). Left: Cell lysates from untransfected HEK293T cells; Right: Cell lysates from HEK293T cells transfected with [RC202011] using transfection reagent MegaTran 2.0 (Cat# [TT210002]).