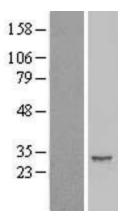

## **Product images:**

Western blot validation of overexpression lysate (Cat# [LY417662]) using anti-DDK antibody (Cat# [TA50011-100]). Left: Cell lysates from untransfected HEK293T cells; Right: Cell lysates from HEK293T cells transfected with [RC209947] using transfection reagent MegaTran 2.0 (Cat# [TT210002]).