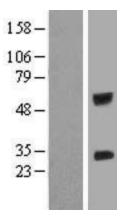

## **Product images:**

Western blot validation of overexpression lysate (Cat# [LY417037]) using anti-DDK antibody (Cat# [TA50011-100]). Left: Cell lysates from untransfected HEK293T cells; Right: Cell lysates from HEK293T cells transfected with [RC204717] using transfection reagent MegaTran 2.0 (Cat# [TT210002]).