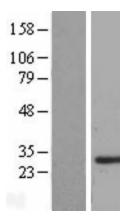

## **Product images:**

Western blot validation of overexpression lysate (Cat# [LY417013]) using anti-DDK antibody (Cat# [TA50011-100]). Left: Cell lysates from untransfected HEK293T cells; Right: Cell lysates from HEK293T cells transfected with [RC203791] using transfection reagent MegaTran 2.0 (Cat# [TT210002]).