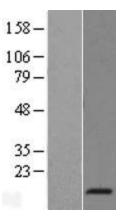

## **Product images:**

Western blot validation of overexpression lysate (Cat# [LY417010]) using anti-DDK antibody (Cat# [TA50011-100]). Left: Cell lysates from untransfected HEK293T cells; Right: Cell lysates from HEK293T cells transfected with [RC201624] using transfection reagent MegaTran 2.0 (Cat# [TT210002]).