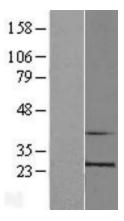

## **Product images:**

Western blot validation of overexpression lysate (Cat# [LY416926]) using anti-DDK antibody (Cat# [TA50011-100]). Left: Cell lysates from untransfected HEK293T cells; Right: Cell lysates from HEK293T cells transfected with [RC201613] using transfection reagent MegaTran 2.0 (Cat# [TT210002]).