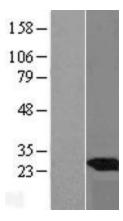

## **Product images:**

Western blot validation of overexpression lysate (Cat# [LY416697]) using anti-DDK antibody (Cat# [TA50011-100]). Left: Cell lysates from untransfected HEK293T cells; Right: Cell lysates from HEK293T cells transfected with [RC210328] using transfection reagent MegaTran 2.0 (Cat# [TT210002]).