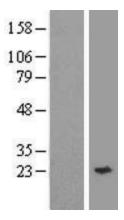

## **Product images:**

Western blot validation of overexpression lysate (Cat# [LY416570]) using anti-DDK antibody (Cat# [TA50011-100]). Left: Cell lysates from untransfected HEK293T cells; Right: Cell lysates from HEK293T cells transfected with [RC200260] using transfection reagent MegaTran 2.0 (Cat# [TT210002]).