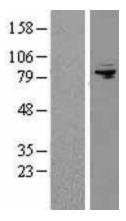

## **Product images:**

Western blot validation of overexpression lysate (Cat# [LY416420]) using anti-DDK antibody (Cat# [TA50011-100]). Left: Cell lysates from untransfected HEK293T cells; Right: Cell lysates from HEK293T cells transfected with [RC209058] using transfection reagent MegaTran 2.0 (Cat# [TT210002]).