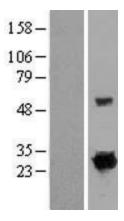

## **Product images:**

Western blot validation of overexpression lysate (Cat# [LY416316]) using anti-DDK antibody (Cat# [TA50011-100]). Left: Cell lysates from untransfected HEK293T cells; Right: Cell lysates from HEK293T cells transfected with [RC220552] using transfection reagent MegaTran 2.0 (Cat# [TT210002]).