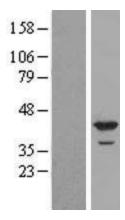

## **Product images:**

Western blot validation of overexpression lysate (Cat# [LY416201]) using anti-DDK antibody (Cat# [TA50011-100]). Left: Cell lysates from untransfected HEK293T cells; Right: Cell lysates from HEK293T cells transfected with [RC218311] using transfection reagent MegaTran 2.0 (Cat# [TT210002]).