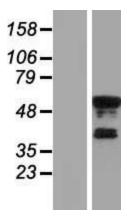

## **Product images:**

Western blot validation of overexpression lysate (Cat# [LY416090]) using anti-DDK antibody (Cat# [TA50011-100]). Left: Cell lysates from untransfected HEK293T cells; Right: Cell lysates from HEK293T cells transfected with [RC211273] using transfection reagent MegaTran 2.0 (Cat# [TT210002]).