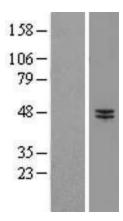

## **Product images:**

Western blot validation of overexpression lysate (Cat# [LY405260]) using anti-DDK antibody (Cat# [TA50011-100]). Left: Cell lysates from untransfected HEK293T cells; Right: Cell lysates from HEK293T cells transfected with [RC222407] using transfection reagent MegaTran 2.0 (Cat# [TT210002]).