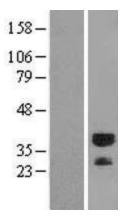

## **Product images:**

Western blot validation of overexpression lysate (Cat# [LY415887]) using anti-DDK antibody (Cat# [TA50011-100]). Left: Cell lysates from untransfected HEK293T cells; Right: Cell lysates from HEK293T cells transfected with [RC206186] using transfection reagent MegaTran 2.0 (Cat# [TT210002]).