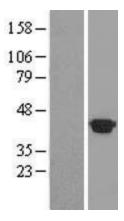

## **Product images:**

Western blot validation of overexpression lysate (Cat# [LY427167]) using anti-DDK antibody (Cat# [TA50011-100]). Left: Cell lysates from untransfected HEK293T cells; Right: Cell lysates from HEK293T cells transfected with [RC225535] using transfection reagent MegaTran 2.0 (Cat# [TT210002]).