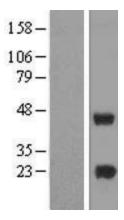

## **Product images:**

Western blot validation of overexpression lysate (Cat# [LY415471]) using anti-DDK antibody (Cat# [TA50011-100]). Left: Cell lysates from untransfected HEK293T cells; Right: Cell lysates from HEK293T cells transfected with [RC202601] using transfection reagent MegaTran 2.0 (Cat# [TT210002]).