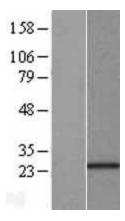

## **Product images:**

Western blot validation of overexpression lysate (Cat# [LY415191]) using anti-DDK antibody (Cat# [TA50011-100]). Left: Cell lysates from untransfected HEK293T cells; Right: Cell lysates from HEK293T cells transfected with [RC208255] using transfection reagent MegaTran 2.0 (Cat# [TT210002]).