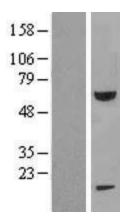

## **Product images:**

Western blot validation of overexpression lysate (Cat# [LY414619]) using anti-DDK antibody (Cat# [TA50011-100]). Left: Cell lysates from untransfected HEK293T cells; Right: Cell lysates from HEK293T cells transfected with [RC203618] using transfection reagent MegaTran 2.0 (Cat# [TT210002]).