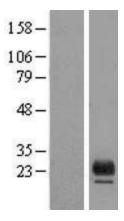

## **Product images:**

Western blot validation of overexpression lysate (Cat# [LY422371]) using anti-DDK antibody (Cat# [TA50011-100]). Left: Cell lysates from untransfected HEK293T cells; Right: Cell lysates from HEK293T cells transfected with [RC213633] using transfection reagent MegaTran 2.0 (Cat# [TT210002]).