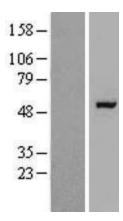

## **Product images:**

Western blot validation of overexpression lysate (Cat# [LY414035]) using anti-DDK antibody (Cat# [TA50011-100]). Left: Cell lysates from untransfected HEK293T cells; Right: Cell lysates from HEK293T cells transfected with [RC215151] using transfection reagent MegaTran 2.0 (Cat# [TT210002]).