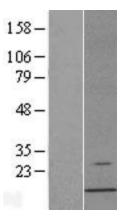

## **Product images:**

Western blot validation of overexpression lysate (Cat# [LY413883]) using anti-DDK antibody (Cat# [TA50011-100]). Left: Cell lysates from untransfected HEK293T cells; Right: Cell lysates from HEK293T cells transfected with [RC207743] using transfection reagent MegaTran 2.0 (Cat# [TT210002]).