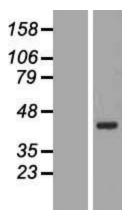

## **Product images:**

Western blot validation of overexpression lysate (Cat# [LY413164]) using anti-DDK antibody (Cat# [TA50011-100]). Left: Cell lysates from untransfected HEK293T cells; Right: Cell lysates from HEK293T cells transfected with [RC201485] using transfection reagent MegaTran 2.0 (Cat# [TT210002]).