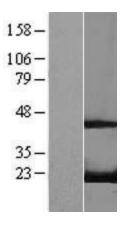

## **Product images:**

Western blot validation of overexpression lysate (Cat# [LY413132]) using anti-DDK antibody (Cat# [TA50011-100]). Left: Cell lysates from untransfected HEK293T cells; Right: Cell lysates from HEK293T cells transfected with [RC202812] using transfection reagent MegaTran 2.0 (Cat# [TT210002]).