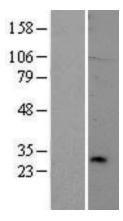

## **Product images:**

Western blot validation of overexpression lysate (Cat# [LY412853]) using anti-DDK antibody (Cat# [TA50011-100]). Left: Cell lysates from untransfected HEK293T cells; Right: Cell lysates from HEK293T cells transfected with [RC221132] using transfection reagent MegaTran 2.0 (Cat# [TT210002]).