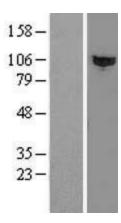

## **Product images:**

Western blot validation of overexpression lysate (Cat# [LY412326]) using anti-DDK antibody (Cat# [TA50011-100]). Left: Cell lysates from untransfected HEK293T cells; Right: Cell lysates from HEK293T cells transfected with [RC205602] using transfection reagent MegaTran 2.0 (Cat# [TT210002]).