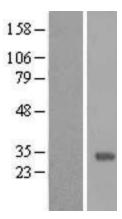

## **Product images:**

Western blot validation of overexpression lysate (Cat# [LY411921]) using anti-DDK antibody (Cat# [TA50011-100]). Left: Cell lysates from untransfected HEK293T cells; Right: Cell lysates from HEK293T cells transfected with [RC210935] using transfection reagent MegaTran 2.0 (Cat# [TT210002]).