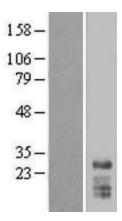

## **Product images:**

Western blot validation of overexpression lysate (Cat# [LY411550]) using anti-DDK antibody (Cat# [TA50011-100]). Left: Cell lysates from untransfected HEK293T cells; Right: Cell lysates from HEK293T cells transfected with [RC220680] using transfection reagent MegaTran 2.0 (Cat# [TT210002]).