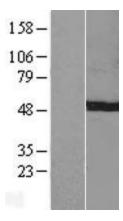

## **Product images:**

Western blot validation of overexpression lysate (Cat# [LY411373]) using anti-DDK antibody (Cat# [TA50011-100]). Left: Cell lysates from untransfected HEK293T cells; Right: Cell lysates from HEK293T cells transfected with [RC200908] using transfection reagent MegaTran 2.0 (Cat# [TT210002]).