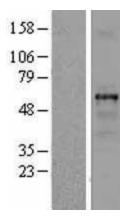

## **Product images:**

Western blot validation of overexpression lysate (Cat# [LY410723]) using anti-DDK antibody (Cat# [TA50011-100]). Left: Cell lysates from untransfected HEK293T cells; Right: Cell lysates from HEK293T cells transfected with [RC207459] using transfection reagent MegaTran 2.0 (Cat# [TT210002]).