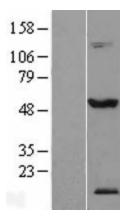

## **Product images:**

Western blot validation of overexpression lysate (Cat# [LY410611]) using anti-DDK antibody (Cat# [TA50011-100]). Left: Cell lysates from untransfected HEK293T cells; Right: Cell lysates from HEK293T cells transfected with [RC211125] using transfection reagent MegaTran 2.0 (Cat# [TT210002]).