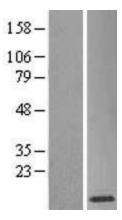

## **Product images:**

Western blot validation of overexpression lysate (Cat# [LY410577]) using anti-DDK antibody (Cat# [TA50011-100]). Left: Cell lysates from untransfected HEK293T cells; Right: Cell lysates from HEK293T cells transfected with [RC204019] using transfection reagent MegaTran 2.0 (Cat# [TT210002]).