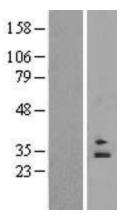

## **Product images:**

Western blot validation of overexpression lysate (Cat# [LY410337]) using anti-DDK antibody (Cat# [TA50011-100]). Left: Cell lysates from untransfected HEK293T cells; Right: Cell lysates from HEK293T cells transfected with [RC213160] using transfection reagent MegaTran 2.0 (Cat# [TT210002]).