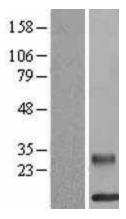

## **Product images:**

Western blot validation of overexpression lysate (Cat# [LY410034]) using anti-DDK antibody (Cat# [TA50011-100]). Left: Cell lysates from untransfected HEK293T cells; Right: Cell lysates from HEK293T cells transfected with [RC210104] using transfection reagent MegaTran 2.0 (Cat# [TT210002]).