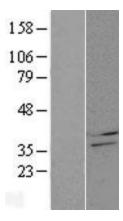

## **Product images:**

Western blot validation of overexpression lysate (Cat# [LY409926]) using anti-DDK antibody (Cat# [TA50011-100]). Left: Cell lysates from untransfected HEK293T cells; Right: Cell lysates from HEK293T cells transfected with [RC207442] using transfection reagent MegaTran 2.0 (Cat# [TT210002]).